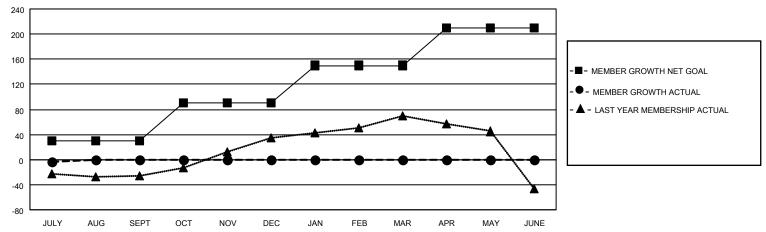

### GOALS AND ACTUAL MEMBERS CUMULATIVE

| DROPPED CLUBS: 0 |    | 7 CLUBS OF 62 ADDED 1 OR MORE<br>NEW MEMBERS | GENDER DISTRIBUTION  MALE 664 (53.81%) |              |     |
|------------------|----|----------------------------------------------|----------------------------------------|--------------|-----|
| DROPPED MEMBERS  |    |                                              | FEMALE                                 | 570 (46.19%) |     |
| DECEASED         | 0  | CLICK HERE FOR CUMULATIVE                    | TOTAL FAMILY UNIT MEMBERS              |              | 301 |
| CLUB CANCELLED   | 0  | MEMBERSHIP DATA                              |                                        |              | 162 |
| OTHER 13         |    |                                              | FAMILY MEMBERS PAYING HALF DUES        |              | 102 |
| TOTAL            | 13 |                                              | Bolo                                   |              |     |