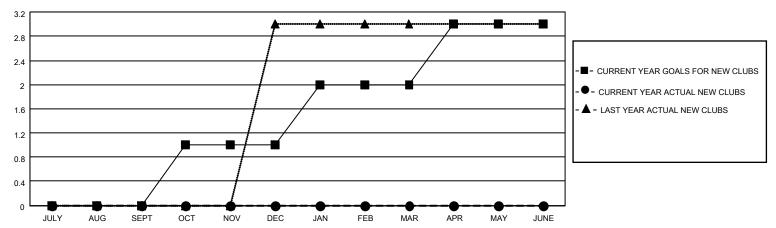

| 0           | 0             | JULY/AUG/SEPT         | 30                      | 12                      | 13                                                 |  |
| OCT/NOV/DEC   | 1             | 0           | 0             | OCT/NOV/DEC           | 60                      | 0                       | 0                                                  |  |
| JAN/FEB/MAR   | 1             | 0           | 0             | JAN/FEB/MAR           | 60                      | 0                       | 0                                                  |  |
| APR/MAY/JUNE  | 1             | 0           | 0             | APR/MAY/JUNE          | 60                      | 0                       | 0                                                  |  |

### GOALS AND ACTUAL NEW CLUBS CUMULATIVE



### GOALS AND ACTUAL MEMBERS CUMULATIVE



| DROPPED CLUBS: 0 |    | 7 CLUBS OF 62 ADDED 1 OR MORE<br>NEW MEMBERS | GENDER DISTRIBUTION  MALE 664 (53.81%) |              |     |
|------------------|----|----------------------------------------------|----------------------------------------|--------------|-----|
| DROPPED MEMBERS  |    |                                              | FEMALE                                 | 570 (46.19%) |     |
| DECEASED         | 0  | CLICK HERE FOR CUMULATIVE                    | TOTAL FAMILY UNIT MEMBERS              |              | 301 |
| CLUB CANCELLED   | 0  | MEMBERSHIP DATA                              |                                        |              | 162 |
| OTHER 13         |    |                                              | FAMILY